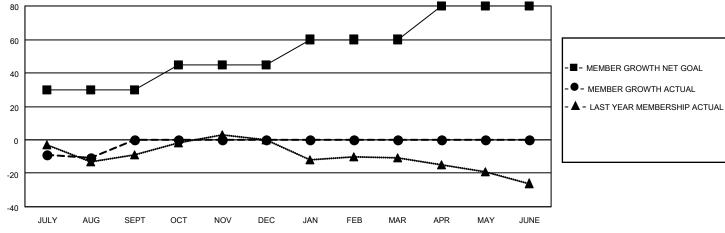

#### GOALS AND ACTUAL MEMBERS CUMULATIVE

| DROPPED CLUBS: 0 |    | 2 CLUBS OF 47 ADDED 1 OR<br>MORE NEW MEMBERS | GENDER DISTRIBUTION                 |              |  |
|------------------|----|----------------------------------------------|-------------------------------------|--------------|--|
|                  |    | WORL NEW WEWDERO                             | MALE 1,014 (64.06%)                 |              |  |
|                  |    |                                              | FEMALE                              | 568 (35.88%) |  |
| DROPPED MEMBERS  |    |                                              | NON BINARY                          | 0 (0.00%)    |  |
|                  |    |                                              | PREFER NOT TO ANSWER                | 1 (0.06%)    |  |
| DECEASED         | 4  |                                              |                                     | ,            |  |
| CLUB CANCELLED   | 0  | CLICK HERE FOR CUMULATIVE                    | TOTAL FAMILY UNIT MEMBERS           | 200          |  |
| OTHER            | 10 | MEMBERSHIP DATA                              |                                     |              |  |
| TOTAL            | 14 |                                              | FAMILY MEMBERS PAYING HALF DUES 100 |              |  |
|                  |    |                                              |                                     |              |  |